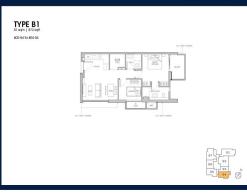

# **RESIDENTIAL - CONDOMINIUM** 872SQFT (81SQM) / CALL FOR PRICE!

2 - Bedroom + 1

## **RESIDENTIAL - CONDOMINIUM**

99, STILL ROAD, EAST COAST, MARINE PARADE,

**SINGAPORE 423989** 

**LISTING ID:** SGLD95210005 TENURE: **FREEHOLD** N/A

■ TITLE:

■ SIZE BUILT-UP: 872SQFT (81SQM) SIZE LAND: 23,541SQFT (2,187SQM)

■ NO. OF FLOORS:

FLOOR/LEVEL: 4 - HIGH FLOOR

**BED ROOMS:** 2+1 **BATH ROOMS:** 2 **MAIDS ROOMS:** N/A ■ PARKING SPACES: N/A **CORNER LAYOUT TYPE:** 

**■ FACING:** N/A **VIEWING: OTHER** 

**■ SELLING PRICE:** 