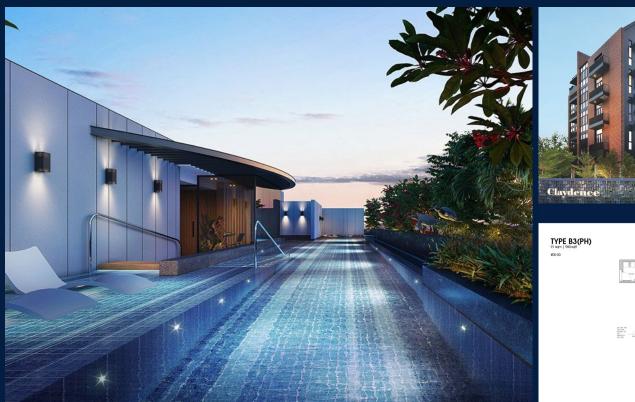

#### CLAYDENCE

Condominium for Sale: Partially furnished, 2 bedroom, 2 bathroom. Completion in 2025, this penthouse unit is in original condition. Tenure: Freehold Located in Singapore's district D15 near East Coast, Marine Parade in the area East Coast (Central region).

#### EXTERIOR FACILITIES

- 24 Hours Security
- Jacuzzi
- Covered Car Park

Oven / Microwave

• Landscaped Garden