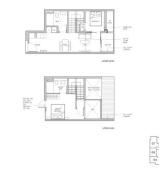

# 99, STILL ROAD, EAST COAST, MARINE PARADE, SINGAPORE 423989

LISTING ID: TENURE: TITLE: SIZE BUILT-UP: SIZE LAND: NO. OF FLOORS: FLOOR/LEVEL: BED ROOMS: BATH ROOMS: MAIDS ROOMS: PARKING SPACES: LAYOUT TYPE: FACING: VIEWING: SELLING PRICE: COMPLETION YEAR:

CONDITION:

FURNISHING:

LISTING DATE:

SGLD94152053 FREEHOLD N/A 980SQFT (91SQM) 23,541SQFT (2,187SQM) 5 5 - PENTHOUSE 2 2 N/A N/A REGULAR N/A

OTHER

2025 ORIGINAL CONDITION PARTIALLY FURNISHED MAR 06, 2023