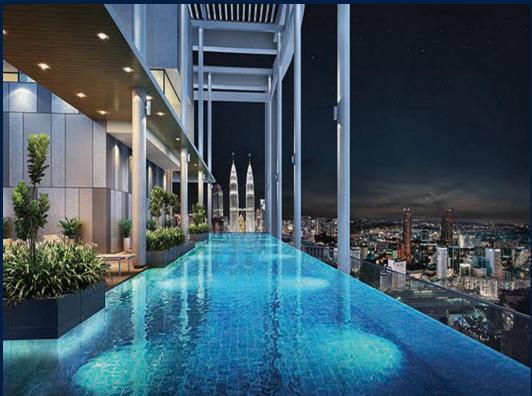

#### THE LUXE

Partially furnished, 2 bedroom, 2 bathroom Condominium for Sale. Completion in 2020, this end lot unit is in original condition. This property is currently vacant and ready to move in. Location: Kuala Lumpur, Malaysia.

#### **EXTERIOR FACILITIES**

24 Hours Security

Function Room

Jacuzzi

Lounge

VISIT THIS PROPERTY AT: https://www.sghomes4sale.com/property/SGLD91473112