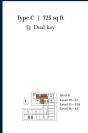

# RESIDENTIAL - CONDOMINIUM 725SQFT (67SQM) / CALL FOR PRICE!

2 - Bedroom + Dual Key

### **RESIDENTIAL - CONDOMINIUM**

WISMA INFINITUM, 18 JALAN DEWAN SULTAN SULIMAN, 50300, KUALA LUMPUR, WILAYAH

■ LISTING ID: SGLD91473112

■ TENURE: N/A
■ TITLE: N/A

■ **SIZE BUILT-UP:** 725SQFT (67SQM)
■ **SIZE LAND:** 1.389AC (0.562HA)

■ NO. OF FLOORS: 43
■ FLOOR/LEVEL: N/A - N/A
■ BED ROOMS: 2

■ BATH ROOMS: 2
■ MAIDS ROOMS: N/A
■ PARKING SPACES: N/A

■ LAYOUT TYPE: END LOT
■ FACING: N/A
■ VIEWING: OTHER

■ SELLING PRICE: CALL FOR PRICE

**■ COMPLETION YEAR:** 202