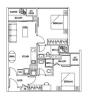

# RESIDENTIAL - CONDOMINIUM 725SQFT (67SQM) / CALL FOR PRICE!

2 - Bedroom + Dual Key

### **RESIDENTIAL - CONDOMINIUM**

WISMA INFINITUM, 18 JALAN DEWAN SULTAN SULIMAN, 50300, KUALA LUMPUR, WILAYAH

■ LISTING ID: SGLD91473112

■ TENURE: N/A
■ TITLE: N/A

■ **SIZE BUILT-UP:** 725SQFT (67SQM)
■ **SIZE LAND:** 1.389AC (0.562HA)

■ NO. OF FLOORS: 43
■ FLOOR/LEVEL: N/A - N/A
■ BED ROOMS: 2

■ BATH ROOMS: 2
■ MAIDS ROOMS: N/A
■ PARKING SPACES: N/A

■ LAYOUT TYPE: END LOT
■ FACING: N/A
■ VIEWING: OTHER

■ SELLING PRICE: CALL FOR PRICE

**■ COMPLETION YEAR:** 202