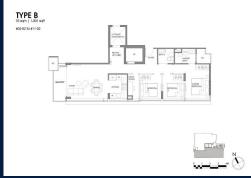

# RESIDENTIAL - CONDOMINIUM 1,001SQFT (93SQM) / CALL FOR PRICE!

3 - Bedroom + Home Office

# **RESIDENTIAL - CONDOMINIUM**

**EVELYN RD, 3, 3 EVELYN RD, NEWTON, NOVENA,** 

**SINGAPORE 309727** 

■ LISTING ID: SGLD89768434 ■ TENURE: FREEHOLD

■ TITLE: N/A

■ **SIZE BUILT-UP**: 1,001SQFT (93SQM)
■ **SIZE LAND**: 9,873SQFT (917SQM)

■ NO. OF FLOORS: 16

■ FLOOR/LEVEL: 10 - MIDDLE FLOOR

■ BED ROOMS: 3+1
■ BATH ROOMS: 2
■ MAIDS ROOMS: N/A
■ PARKING SPACES: N/A

■ LAYOUT TYPE: REGULAR

■ FACING: N/A
■ VIEWING: OTHER

■ SELLING PRICE: CALL FOR PRICE