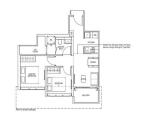

# RESIDENTIAL - CONDOMINIUM 732SQFT (68SQM) / CALL FOR PRICE!

2 - Bedroom Classic / with Loft

## **RESIDENTIAL - CONDOMINIUM**

IRWELL HILL, IRWELL BANK ROAD, ORCHARD, RIVER VALLEY, SINGAPORE 239588

■ LISTING ID: SGLD89128031 ■ TENURE: LEASEHOLD 99

■ TITLE: N/A

■ **SIZE BUILT-UP**: 732SQFT (68SQM)
■ **SIZE LAND**: 3.160AC (1.279HA)

■ NO. OF FLOORS: 36

■ FLOOR/LEVEL: 36 - HIGH FLOOR

■ BED ROOMS: 2
■ BATH ROOMS: 1
■ MAIDS ROOMS: N/A
■ PARKING SPACES: N/A
■ LAYOUT TYPE: OTHER
■ FACING: N/A
■ VIEWING: OTHER

■ SELLING PRICE: CALL FOR PRICE