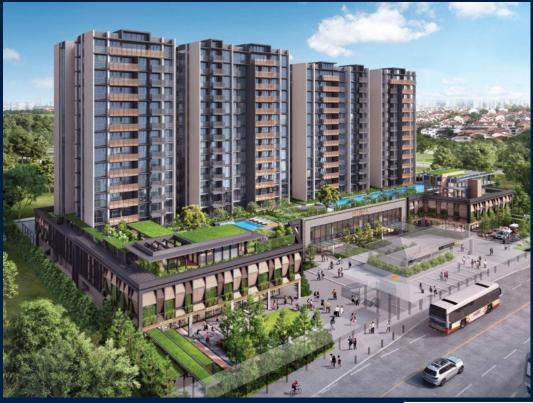

## **RESIDENTIAL - CONDOMINIUM**

26 TANAH MERAH KECHIL LINK, BEDOK, UPPER EAST COAST, SINGAPORE 468457

■ LISTING ID: SGLD88930323 ■ TENURE: LEASEHOLD 99

■ TITLE: N/A

■ **SIZE BUILT-UP**: 2,400SQFT (223SQM)
■ **SIZE LAND**: 2.194AC (0.888HA)

## **SCENECA RESIDENCE**

Condominium for Sale: Partially furnished, 4 bedroom, 5 bathroom. Completion in 2027, this penthouse corner unit is in original condition. Tenure: Leasehold 99 Located in Singapore's district D16 near Bedok, Upper East Coast in the area Upper East Coast (East region).