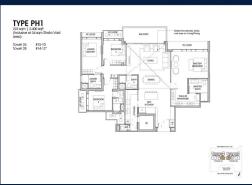

**■ NO. OF FLOORS:** 15

■ FLOOR/LEVEL: 15 - PENTHOUSE

■ BED ROOMS: 4
■ BATH ROOMS: 5
■ MAIDS ROOMS: N/A
■ PARKING SPACES: N/A
■ LAYOUT TYPE: CORNER

■ FACING: N/A
■ VIEWING: OTHER

■ SELLING PRICE: CALL FOR PRICE

**■ COMPLETION YEAR:** 2027

■ CONDITION: ORIGINAL CONDITION
■ FURNISHING: PARTIALLY FURNISHED

■ LISTING DATE: OCT 10, 2023