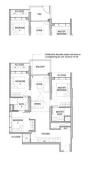

## RESIDENTIAL - CONDOMINIUM 904SQFT (84SQM) / CALL FOR PRICE!

3 - Bedroom Classic

#### **RESIDENTIAL - CONDOMINIUM**

26 TANAH MERAH KECHIL LINK, BEDOK, UPPER EAST COAST, SINGAPORE 468457

■ LISTING ID: SGLD88332168 ■ TENURE: LEASEHOLD 99

■ TITLE: N/A

■ **SIZE BUILT-UP:** 904SQFT (84SQM)
■ **SIZE LAND:** 2.194AC (0.888HA)

■ **NO. OF FLOORS**: 15

■ FLOOR/LEVEL: 12 - HIGH FLOOR

■ BED ROOMS: 3
■ BATH ROOMS: 2
■ MAIDS ROOMS: N/A
■ PARKING SPACES: N/A
■ LAYOUT TYPE: CORNER

■ FACING: N/A
■ VIEWING: OTHER

■ SELLING PRICE: CALL FOI

#### SCENECA RESIDENCE

Condominium for Sale: Partially furnished, 3 bedroom, 2 bathroom. Completion in 2027, this corner unit is in original condition. Tenure: Leasehold 99 Located in Singapore's district D16 near Bedok, Upper East Coast in the area Upper East Coast (East region).