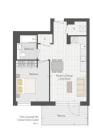

### **RESIDENTIAL - APARTMENT**

BERESFORD AVENUE, WEMBLEY, ALPERTON, HAO 1NW, LONDON, LONDON, UNITED KINGDOM

■ LISTING ID: SGLD87402644 ■ TENURE: LEASEHOLD 999

■ TITLE: N/A

■ SIZE BUILT-UP: 540SQFT (50SQM)
■ SIZE LAND: N/A

■ NO. OF FLOORS: 13
■ FLOOR/LEVEL: N/A - N/A
■ BED ROOMS: 1
■ BATH ROOMS: 1
■ MAIDS ROOMS: N/A
■ PARKING SPACES: N/A

■ LAYOUT TYPE: INTERMEDIATE

■ FACING: N/A
■ VIEWING: N/A

■ SELLING PRICE: CALL FOR PRICE