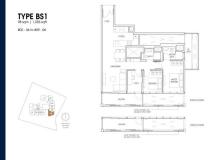

### **RESIDENTIAL - CONDOMINIUM**

19, NASSIM HILL, TANGLIN, HOLLAND, SINGAPORE 258482

■ LISTING ID: SGLD87313945 ■ TENURE: LEASEHOLD 99

■ TITLE: N/A

■ **SIZE BUILT-UP:** 1,055SQFT (98SQM) ■ **SIZE LAND:** 1.429AC (0.578HA)

■ NO. OF FLOORS: 10
■ FLOOR/LEVEL: N/A - N/A
■ BED ROOMS: 2+1
■ BATH ROOMS: 2
■ MAIDS ROOMS: N/A
■ PARKING SPACES: N/A
■ LAYOUT TYPE: CORNER

■ FACING: N/A
■ VIEWING: OTHER

■ SELLING PRICE: CALL FOR PRICE

**■ COMPLETION YEAR:** 202

■ CONDITION: ORIGINAL CONDITION

■ FURNISHING: UNFURNISHED
■ LISTING DATE: APR 22, 2021