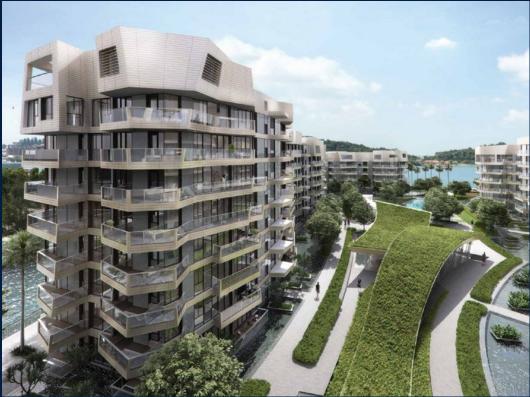

### **RESIDENTIAL - CONDOMINIUM**

CORALS AT KEPPEL BAY, 1, KEPPEL BAY DRIVE, HARBOURFRONT, TELOK BLANGAH, SINGAPORE

■ LISTING ID: SGLD86654508 ■ TENURE: LEASEHOLD 99

■ TITLE: N/A

■ **SIZE BUILT-UP**: 2,573SQFT (239SQM) ■ **SIZE LAND**: 9.642AC (3.902HA)

#### **CORALS AT KEPPEL BAY**

Spacious 2,573sqft (239sqm), partially furnished, 4 bedroom, 3 bathroom Condominium for Sale. Completed in 2018, this unit is in original condition. Others: Leasehold 99, 1 other room(s) This property is currently vacant and ready to move in. Located in Singapore's district D04 near Harbourfront, Telok Blangah in the area Keppel (Central region).