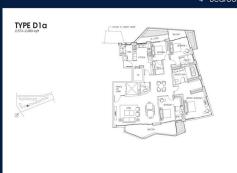

■ NO. OF FLOORS: N/A FLOOR/LEVEL: N/A - N/A **BED ROOMS:** 4+1 **BATH ROOMS:** 3 N/A **MAIDS ROOMS:** ■ PARKING SPACES: N/A **OTHER** LAYOUT TYPE: **■ FACING:** N/A **VIEWING: OTHER** 

■ SELLING PRICE: CALL FOR PRICE

#### **CORALS AT KEPPEL BAY**

Spacious 2,573sqft (239sqm), partially furnished, 4 bedroom, 3 bathroom Condominium for Sale. Completed in 2018, this unit is in original condition. Others: Leasehold 99, 1 other room(s) This property is currently vacant and ready to move in. Located in Singapore's district D04 near Harbourfront, Telok Blangah in the area Keppel (Central region).