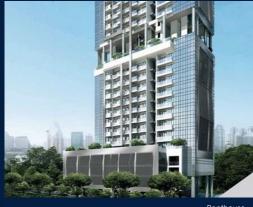

### **RESIDENTIAL - CONDOMINIUM**

26, NEWTON ROAD, NEWTON, NOVENA, SINGAPORE 307957

**LISTING ID:** SGLD85615513 **TENURE: FREEHOLD** ■ TITLE: N/A

**SIZE BUILT-UP:** 1,119SQFT (104SQM) SIZE LAND: 37,577SQFT (3,491SQM)

■ NO. OF FLOORS: 26

FLOOR/LEVEL: 25 - PENTHOUSE

1+1 **BED ROOMS: BATH ROOMS:** 2 **MAIDS ROOMS:** N/A ■ PARKING SPACES: N/A

**REGULAR LAYOUT TYPE: NORTH ■ FACING: VIEWING: OTHER** 

**■ SELLING PRICE:** 

**■ COMPLETION YEAR:** 

#### **26 NEWTON**

Spacious 1,119sqft (104sqm), partially furnished, 1 bedroom, 2 bathroom Condominium for Sale. Completed in 2016, this penthouse unit is in original condition. Others: Freehold, facing north, 1 other room(s) This property is currently vacant and ready to move in. Located in Singapore's district D11 near Newton, Novena in the area Newton (Central region).