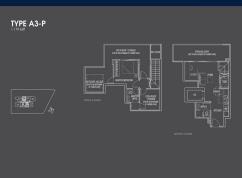

### **RESIDENTIAL - CONDOMINIUM**

26, NEWTON ROAD, NEWTON, NOVENA, SINGAPORE 307957

**LISTING ID:** SGLD85615513 **TENURE: FREEHOLD** ■ TITLE: N/A

**SIZE BUILT-UP:** 1,119SQFT (104SQM) SIZE LAND: 37,577SQFT (3,491SQM)

■ NO. OF FLOORS: 26

FLOOR/LEVEL: 25 - PENTHOUSE

1+1 **BED ROOMS: BATH ROOMS:** 2 **MAIDS ROOMS:** N/A ■ PARKING SPACES: N/A

**REGULAR LAYOUT TYPE: NORTH ■ FACING: VIEWING: OTHER** 

**■ SELLING PRICE:** 

**■ COMPLETION YEAR:** 

#### **26 NEWTON**

Spacious 1,119sqft (104sqm), partially furnished, 1 bedroom, 2 bathroom Condominium for Sale. Completed in 2016, this penthouse unit is in original condition. Others: Freehold, facing north, 1 other room(s) This property is currently vacant and ready to move in. Located in Singapore's district D11 near Newton, Novena in the area Newton (Central region).