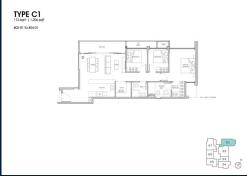

# **RESIDENTIAL - CONDOMINIUM** 1,206SQFT (112SQM) / CALL FOR PRICE!

3 - Bedroom + 1

## **RESIDENTIAL - CONDOMINIUM**

99, STILL ROAD, EAST COAST, MARINE PARADE,

SINGAPORE 423989

**LISTING ID:** SGLD85482346 TENURE: **FREEHOLD** 

■ TITLE: N/A

■ SIZE BUILT-UP: 1,206SQFT (112SQM) SIZE LAND: 23,541SQFT (2,187SQM)

■ NO. OF FLOORS:

FLOOR/LEVEL: 3 - MIDDLE FLOOR

**BED ROOMS:** 3+1 **BATH ROOMS:** 2 N/A **MAIDS ROOMS:** ■ PARKING SPACES: N/A **CORNER LAYOUT TYPE:** 

**■ FACING:** N/A **VIEWING: OTHER** 

**■ SELLING PRICE:** 