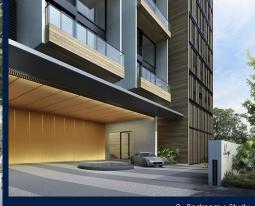

## **RESIDENTIAL - CONDOMINIUM**

65, LLOYD ROAD, ORCHARD, RIVER VALLEY,

**SINGAPORE 239114** 

■ LISTING ID: SGLD84912518 ■ TENURE: FREEHOLD

■ TITLE: N/A

■ **SIZE BUILT-UP:** 1,830SQFT (170SQM)
■ **SIZE LAND:** 35,921SQFT (3,337SQM)

### **LLOYD SIXTYFIVE**

Spacious 1,830sqft (170sqm), partially furnished, 2 bedroom, 2 bathroom Condominium for Sale. Completed in 2016, this end lot unit is in original condition. Others: Freehold, 1 other room(s) This property is currently vacant and ready to move in. Located in Singapore's district D09 near Orchard, River Valley in the area Orchard (Central region).