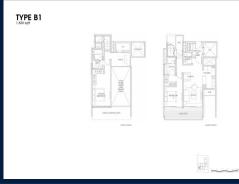

# RESIDENTIAL - CONDOMINIUM 1,830SQFT (170SQM) / CALL FOR PRICE!

2 - Bedroom + Study

## **RESIDENTIAL - CONDOMINIUM**

65, LLOYD ROAD, ORCHARD, RIVER VALLEY,

**SINGAPORE 239114** 

■ LISTING ID: SGLD84912518 ■ TENURE: FREEHOLD

■ TITLE: N/A

■ **SIZE BUILT-UP:** 1,830SQFT (170SQM)
■ **SIZE LAND:** 35,921SQFT (3,337SQM)

■ NO. OF FLOORS: 10

■ FLOOR/LEVEL: N/A - N/A

■ BED ROOMS: 2+1

■ BATH ROOMS: 2

■ MAIDS ROOMS: N/A

■ PARKING SPACES: N/A

■ LAYOUT TYPE: END LOT

■ FACING: N/A
■ VIEWING: OTHER

### **LLOYD SIXTYFIVE**

Spacious 1,830sqft (170sqm), partially furnished, 2 bedroom, 2 bathroom Condominium for Sale. Completed in 2016, this end lot unit is in original condition. Others: Freehold, 1 other room(s) This property is currently vacant and ready to move in. Located in Singapore's district D09 near Orchard, River Valley in the area Orchard (Central region).