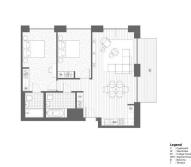

CONDITION:

FURNISHING:

LISTING DATE:

SGLD83945667 LEASEHOLD 999 N/A 838SQFT (78SQM) N/A 7 N/A - N/A 2 2 N/A N/A REGULAR N/A N/A REGULAR N/A N/A CALL FOR PRICEI 2017

ORIGINAL CONDITION PARTIALLY FURNISHED MAY 17, 2021

#### **ROYAL WHARF**

Partially furnished, 2 bedroom, 2 bathroom Apartment for Sale. Completion in 2017, this unit is in original condition. Others: Leasehold 999 This property is currently vacant and ready to move in. Block: John Cabot House Location: London, United Kingdom.