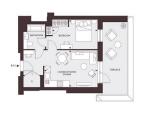

## RESIDENTIAL - APARTMENT 458SQFT (43SQM) / CALL FOR PRICE!

The Regent: 1 - Bedroom

#### **RESIDENTIAL - APARTMENT**

SHADWELL STREET, B4 6LL, BIRMINGHAM, BIRMINGHAM, UNITED KINGDOM

■ LISTING ID: SGLD83614842 ■ TENURE: LEASEHOLD

■ TITLE: N/A

■ SIZE BUILT-UP: 458SQFT (43SQM)

■ SIZE LAND: N/A
■ NO. OF FLOORS: 21

■ FLOOR/LEVEL: N/A - LOW FLOOR

■ BED ROOMS: 1
■ BATH ROOMS: 1
■ MAIDS ROOMS: N/A
■ PARKING SPACES: N/A
■ LAYOUT TYPE: OTHER
■ FACING: N/A
■ VIEWING: OTHER

■ SELLING PRICE: CALL FOR PR

**■ COMPLETION YEAR:** 2022