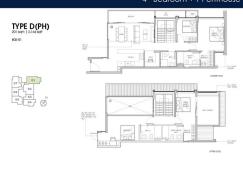

# RESIDENTIAL - CONDOMINIUM 2,164SQFT (201SQM) / CALL FOR PRICE!

4 - Bedroom + 1 Penthouse

■ NO. OF FLOORS:

■ FLOOR/LEVEL: 5 - PENTHOUSE

■ BED ROOMS: 4+2
■ BATH ROOMS: 4
■ MAIDS ROOMS: N/A
■ PARKING SPACES: N/A
■ LAYOUT TYPE: CORNER

■ FACING: N/A
■ VIEWING: OTHER

■ SELLING PRICE: CALL FOR PRICE