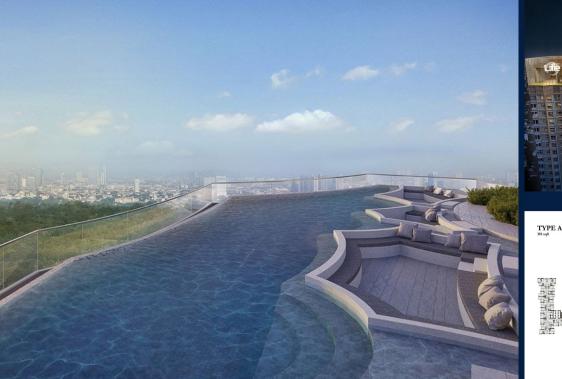

## LIFE LADPRAO VALLEY

Partially furnished, 1 bedroom, 1 bathroom Condominium for Sale. Completed in 2021, this unit is in original condition. Others: Freehold Location: Bangkok, Thailand

#### **EXTERIOR FACILITIES**

- 24 Hours Security
- Covered Car Park

Balcony

- Business Centre
- Function Room

VISIT THIS PROPERTY AT: https://www.sghomes4sale.com/property/SGLD81701752