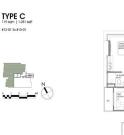

### FOR SALE **RESIDENTIAL - CONDOMINIUM** 1,281SQFT (119SQM) / CALL FOR PRICE!

4 - Bedroom + Home Office

## **ENCHANTÉ**

Condominium for Sale: Partially furnished, 4 bedroom, 3 bathroom. Completion in 2026, this high floor unit is in original condition. Tenure: Freehold Located in Singapore's district D11 near Newton, Novena in the area Newton (Central region).