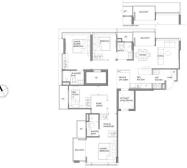

### FOR SALE **RESIDENTIAL - CONDOMINIUM** 1,281SQFT (119SQM) / CALL FOR PRICE!

4 - Bedroom + Home Office

## **ENCHANTÉ**

Condominium for Sale: Partially furnished, 4 bedroom, 3 bathroom. Completion in 2026, this high floor unit is in original condition. Tenure: Freehold Located in Singapore's district D11 near Newton, Novena in the area Newton (Central region).