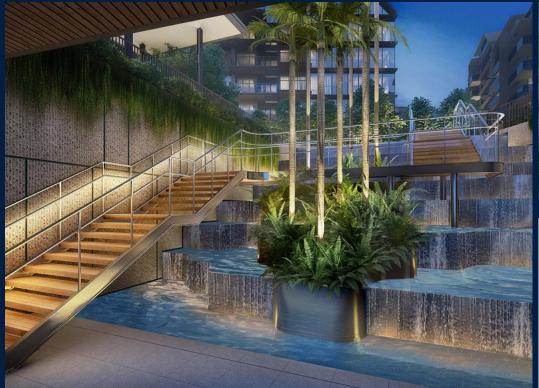

#### **OTHER INTERIOR FEATURES**

- Cooker Hob/Hood
- Dryer
- **EXTERIOR FACILITIES**
- 24 Hours Security
- Clubhouse

- Balcony
- Dishwasher
- Fridge
- Basketball Court
- Covered Car Park

VISIT THIS PROPERTY AT: https://www.sghomes4sale.com/property/SGLD75272608