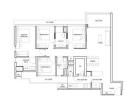

# **FOR SALE** RESIDENTIAL - CONDOMINIUM 1,313SQFT (122SQM) / CALL FOR PRICE!

The Signature Collection : 4 - Bedroom

**+65 8186 8917** 

 TYPE D2

 122 sqm | 1.313 sqff

 Bk 22
 #01-36 to #04-36"

 #01-37 to #04-37

COMPLETION YEAR:

CONDITION:

FURNISHING:

LISTING DATE:

SGLD75272608 FREEHOLD N/A 1,313SQFT (122SQM) 4.785AC (1.936HA) 5 1 - LOW FLOOR 4 4 4 N/A N/A END LOT N/A OTHER CALL FOR PRICEI 2026

ORIGINAL CONDITION PARTIALLY FURNISHED OCT 10, 2023