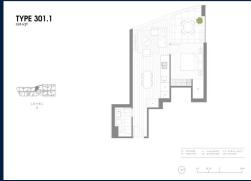

# RESIDENTIAL - CONDOMINIUM 624SQFT (58SQM) / CALL FOR PRICE!

Magnolia: 1 - Bedroom

# **RESIDENTIAL - CONDOMINIUM**

235 SPRINGVALE ROAD, GLEN WAVERLEY, VIC 3150, MELBOURNE, MELBOURNE, AUSTRALIA

■ LISTING ID: SGLD74252941
■ TENURE: FREEHOLD
■ TITLE: N/A

■ SIZE BUILT-UP: 624SQFT (58SQM)
■ SIZE LAND: 2.619AC (1.060HA)

**■ NO. OF FLOORS**: 18

■ FLOOR/LEVEL: N/A - LOW FLOOR

■ BED ROOMS: 1
■ BATH ROOMS: 1
■ MAIDS ROOMS: N/A
■ PARKING SPACES: N/A

■ LAYOUT TYPE: REGULAR

■ FACING: N/A
■ VIEWING: OTHER

■ SELLING PRICE: CALL FOR PRICE