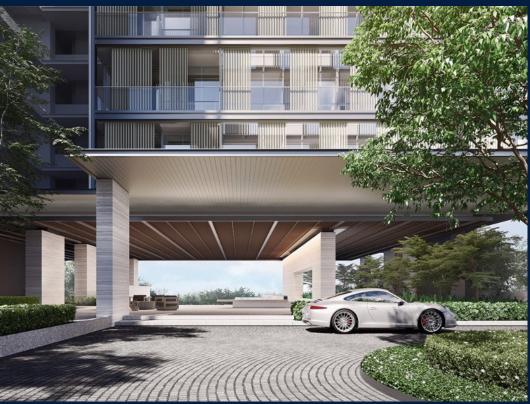

#### 19 NASSIM

Spacious 926sqft (86sqm), partially furnished, 2 bedroom, 2 bathroom Condominium for Sale. Completion in 2024, this corner unit is in original condition. Others: Leasehold 99 This property is currently vacant and ready to move in. Located in Singapore's district D10 near Tanglin, Holland in the area Tanglin (Central region).

#### **EXTERIOR FACILITIES**

24 Hours Security

Clubhouse

Covered Car Park

Jacuzzi

VISIT THIS PROPERTY AT: https://www.sghomes4sale.com/property/SGLD74189857