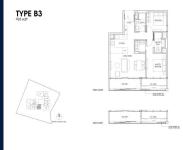

■ NO. OF FLOORS: 10
■ FLOOR/LEVEL: N/A - N/A
■ BED ROOMS: 2

■ BATH ROOMS: 2
■ MAIDS ROOMS: N/A
■ PARKING SPACES: N/A

■ LAYOUT TYPE: CORNER
■ FACING: N/A
■ VIEWING: OTHER

■ SELLING PRICE: CALL FOR PRICE

**■ COMPLETION YEAR:** 2024

#### 19 NASSIM

Spacious 926sqft (86sqm), partially furnished, 2 bedroom, 2 bathroom Condominium for Sale. Completion in 2024, this corner unit is in original condition. Others: Leasehold 99 This property is currently vacant and ready to move in. Located in Singapore's district D10 near Tanglin, Holland in the area Tanglin (Central region).