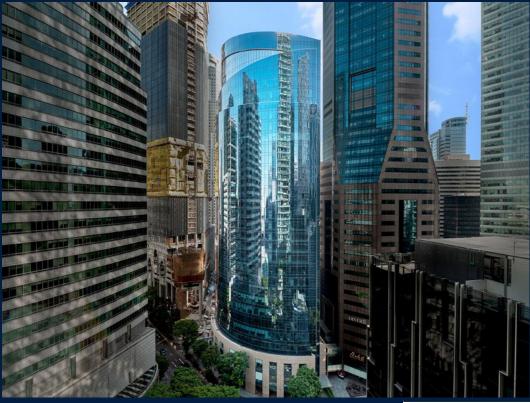

#### **COMMERCIAL - OFFICE**

20, CECIL STREET, BOAT QUAY, RAFFLES PLACE,

**MARINA, SINGAPORE 049705** 

■ LISTING ID: SGLD73485779 ■ TENURE: LEASEHOLD 99

■ TITLE: N/A

■ **SIZE BUILT-UP**: 270SQFT (25SQM)
■ **SIZE LAND**: 5.788AC (2.342HA)

#### **20 CECIL STREET**