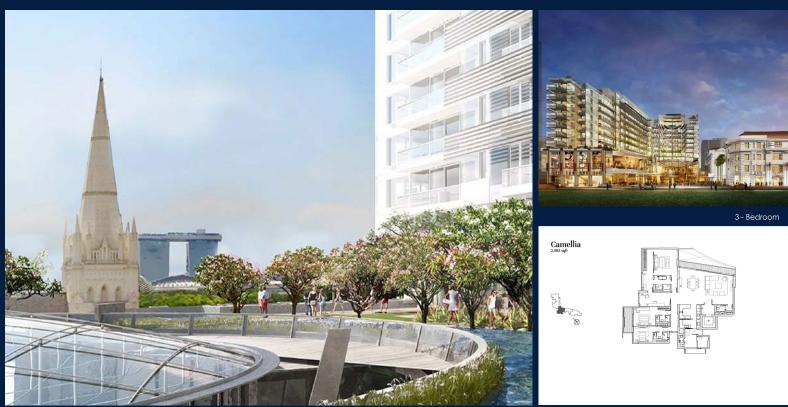

#### EDEN RESIDENCES CAPITOL

Spacious 2,982sqft (277sqm), partially furnished, 3 bedroom, 3 bathroom Condominium for Sale. Completed in 2015, this unit is in original condition. Others: Leasehold 99 This property is currently vacant and ready to move in. Located in Singapore's district D06 near City Hall, Clarke Quay in the area City Hall (Central region).