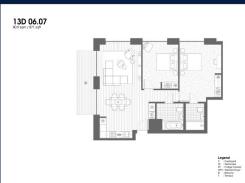

### **RESIDENTIAL - APARTMENT**

NORTH WOOLWICH ROAD, LONDON, E16 2BG, LONDON, LONDON, UNITED KINGDOM

■ LISTING ID: SGLD72843008 ■ TENURE: LEASEHOLD 999

■ TITLE: N/A

■ SIZE BUILT-UP: 871SQFT (81SQM)

■ SIZE LAND: N/A
■ NO. OF FLOORS: 7
■ FLOOR/LEVEL: N/A - N/A
■ BED ROOMS: 2

■ BATH ROOMS: 2
■ MAIDS ROOMS: N/A

■ PARKING SPACES: N/A

■ LAYOUT TYPE: REGULAR

■ FACING: N/A
■ VIEWING: OTHER

■ SELLING PRICE: CALL FOR PRICE

**■ COMPLETION YEAR:** 2017

■ CONDITION: ORIGINAL CONDITION
■ FURNISHING: PARTIALLY FURNISHED