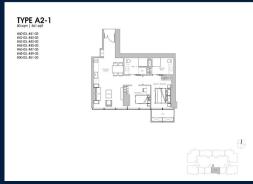

### **RESIDENTIAL - CONDOMINIUM**

3, WALLICH STREET, CHINATOWN, TANJONG PAGAR,

SINGAPORE 078882

■ LISTING ID: SGLD72216235 ■ TENURE: LEASEHOLD 99

■ TITLE: N/A

■ **SIZE BUILT-UP**: 861SQFT (80SQM)
■ **SIZE LAND**: 3.712AC (1.502HA)

■ NO. OF FLOORS: 64

■ FLOOR/LEVEL: N/A - N/A ■ BED ROOMS: 2

■ BATH ROOMS: 2
■ MAIDS ROOMS: N/A
■ PARKING SPACES: N/A
■ LAYOUT TYPE: OTHER
■ FACING: N/A

■ VIEWING: OTHER

■ SELLING PRICE: CALL FOR PRICE

**■ COMPLETION YEAR:** 2017

#### WALLICH RESIDENCE

Condominium for Sale: Partially furnished, 2 bedroom. Completed in 2017, this unit is in original condition. Tenure: Leasehold 99 Located in Singapore's district D02 near Chinatown, Tanjong Pagar in the area CBD (Central region).