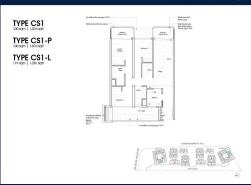

#### **RESIDENTIAL - CONDOMINIUM**

**HARBOURFRONT AVENUE, SINGAPORE 097993** 

**LISTING ID:** SGLD69351398 **■ TENURE: LEASEHOLD 99** 

■ TITLE: N/A

SIZE BUILT-UP: 1.076SQFT (100SQM) SIZE LAND: 6.526AC (2.641HA)

■ NO. OF FLOORS:

FLOOR/LEVEL: 4 - MIDDLE FLOOR

**BED ROOMS:** 3+1 **BATH ROOMS:** 2 N/A **MAIDS ROOMS:** ■ PARKING SPACES: N/A **OTHER LAYOUT TYPE: ■ FACING:** N/A **VIEWING: OTHER** 

**■ SELLING PRICE:** 