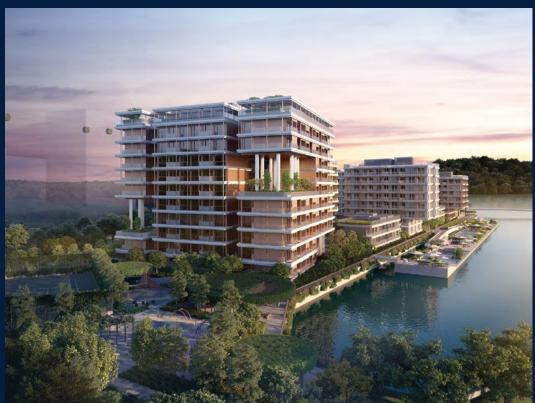

#### THE REEF AT KING'S DOCK

Condominium for Sale: Partially furnished, 3 bedroom, 2 bathroom + study. Completed in 2025, this unit is in original condition. Tenure: Leasehold 99 Located in Singapore's district D04 near Harbourfront, Telok Blangah in the area Keppel (Central region).