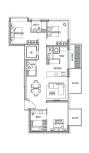

#### **RESIDENTIAL - CONDOMINIUM**

REFLECTIONS AT KEPPEL BAY, 1, KEPPEL BAY VIEW, HARBOURFRONT, TELOK BLANGAH,

**LISTING ID:** SGLD67345304 **TENURE: LEASEHOLD 99** 

■ TITLE: N/A

■ SIZE BUILT-UP: 1.561SQFT (145SQM) SIZE LAND: 20.757AC (8.400HA)

■ NO. OF FLOORS: N/A

FLOOR/LEVEL: 2 - LOW FLOOR

**BED ROOMS:** 3 **BATH ROOMS:** 2 **MAIDS ROOMS:** N/A ■ PARKING SPACES: N/A **CORNER LAYOUT TYPE:** 

**■ FACING:** N/A **VIEWING: OTHER** 

**■ SELLING PRICE:** 

#### **REFLECTIONS AT KEPPEL BAY**

Spacious 1,561sqft (145sqm), partially furnished, 3 bedroom, 2 bathroom Condominium for Sale. Completed in 2011, this low floor corner unit is in original condition. Others: Leasehold 99 This property is currently vacant and ready to move in. Located in Singapore's district D04 near Harbourfront, Telok Blangah in the area Keppel (Central region).