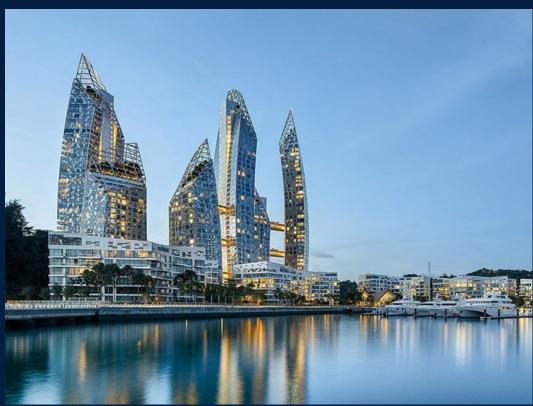

#### **RESIDENTIAL - CONDOMINIUM**

REFLECTIONS AT KEPPEL BAY, 1, KEPPEL BAY VIEW, HARBOURFRONT, TELOK BLANGAH,

**LISTING ID:** SGLD67345304 **TENURE: LEASEHOLD 99** 

■ TITLE: N/A

■ SIZE BUILT-UP: 1.561SQFT (145SQM) SIZE LAND: 20.757AC (8.400HA)

#### **REFLECTIONS AT KEPPEL BAY**

Spacious 1,561sqft (145sqm), partially furnished, 3 bedroom, 2 bathroom Condominium for Sale. Completed in 2011, this low floor corner unit is in original condition. Others: Leasehold 99 This property is currently vacant and ready to move in. Located in Singapore's district D04 near Harbourfront, Telok Blangah in the area Keppel (Central region).