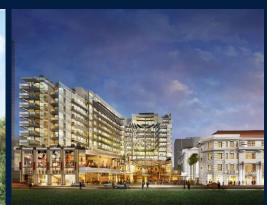

#### EDEN RESIDENCES CAPITOL

Spacious 3,035sqft (282sqm), partially furnished, 3 bedroom, 3 bathroom Condominium for Sale. Completed in 2015, this unit is in original condition. Others: Leasehold 99, 1 other room(s) This property is currently vacant and ready to move in. Located in Singapore's district D06 near City Hall, Clarke Quay in the area City Hall (Central region).