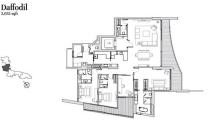

## **RESIDENTIAL - CONDOMINIUM** 3,035SQFT (282SQM) / CALL FOR PRICE!

COMPLETION YEAR:

CONDITION:

FURNISHING:

LISTING DATE:

SGLD63154155 **LEASEHOLD 99** N/A 3.035SQFT (282SQM) 4.081AC (1.651HA) 9 N/A - N/A 3+13 N/A N/A REGULAR N/A N/A