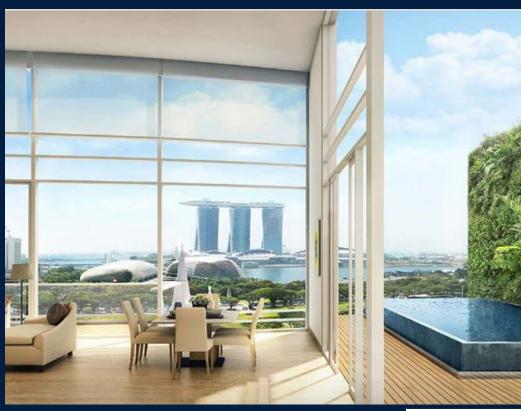

#### EDEN RESIDENCES CAPITOL

Spacious 3,035sqft (282sqm), partially furnished, 3 bedroom, 3 bathroom Condominium for Sale. Completed in 2015, this unit is in original condition. Others: Leasehold 99, 1 other room(s) This property is currently vacant and ready to move in. Located in Singapore's district D06 near City Hall, Clarke Quay in the area City Hall (Central region).

#### **EXTERIOR FACILITIES**

- 24 Hours Security
- Landscaped Garden

- Balcony
- Dishwasher
- Fridge
- Covered Car Park
- Swimming Pool

VISIT THIS PROPERTY AT: https://www.sghomes4sale.com/property/SGLD63154155