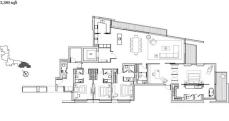

# FOR SALE

# **RESIDENTIAL - CONDOMINIUM** 3,380SQFT (314SQM) / CALL FOR PRICE!





Azalea



# **RESIDENTIAL - CONDOMINIUM**

### 11, STAMFORD ROAD, CITY HALL, CLARKE QUAY, **SINGAPORE 178884**

LISTING ID: TENURE: TITLE: SIZE BUILT-UP: SIZE LAND: NO. OF FLOORS: FLOOR/LEVEL: BED ROOMS: BATH ROOMS: MAIDS ROOMS: PARKING SPACES: LAYOUT TYPE: FACING: VIEWING: SELLING PRICE: COMPLETION YEAR:

CONDITION:

FURNISHING:

LISTING DATE:

SGLD60968881 **LEASEHOLD 99** N/A 3,380SQFT (314SQM) 4.081AC (1.651HA) 5 N/A - N/A 3 3 N/A N/A OTHER N/A N/A

2015 **ORIGINAL CONDITION** PARTIALLY FURNISHED NOV 29, 2019

# EDEN RESIDENCES CAPITOL

Spacious 3,380sqft (314sqm), partially furnished, 3 bedroom, 3 bathroom Condominium for Sale. Completed in 2015, this unit is in original condition. Others: Leasehold 99 This property is currently vacant and ready to move in. Located in Singapore's district D06