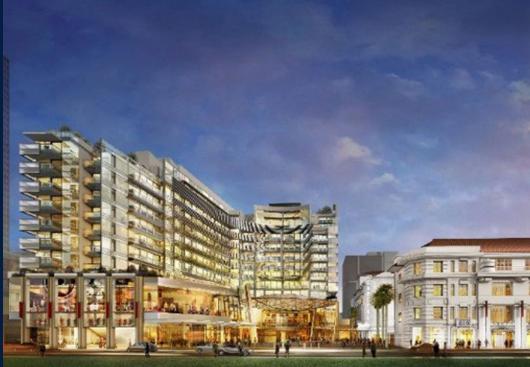

# EDEN RESIDENCES CAPITOL

Spacious 3,380sqft (314sqm), partially furnished, 3 bedroom, 3 bathroom Condominium for Sale. Completed in 2015, this unit is in original condition. Others: Leasehold 99 This property is currently vacant and ready to move in. Located in Singapore's district D06 near City Hall, Clarke Quay in the area City Hall (Central region).