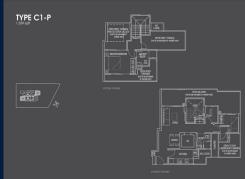

#### **RESIDENTIAL - CONDOMINIUM**

26, NEWTON ROAD, NEWTON, NOVENA, SINGAPORE 307957

**LISTING ID:** SGLD60341319 **TENURE: FREEHOLD** ■ TITLE: N/A

**SIZE BUILT-UP:** 1,539SQFT (143SQM) SIZE LAND: 37,577SQFT (3,491SQM)

■ NO. OF FLOORS: 26

FLOOR/LEVEL: 25 - PENTHOUSE

**BED ROOMS:** 2+1 **BATH ROOMS:** 2 **MAIDS ROOMS:** N/A ■ PARKING SPACES: N/A **CORNER LAYOUT TYPE:** 

**NORTH ■ FACING: VIEWING: OTHER** 

**■ SELLING PRICE:** 