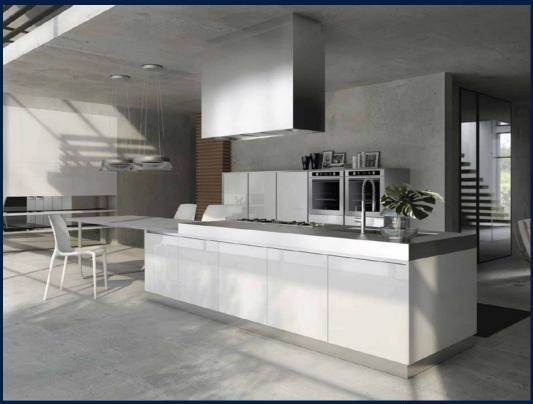

#### **26 NEWTON**

Spacious 1,539sqft (143sqm), partially furnished, 2 bedroom, 2 bathroom Condominium for Sale. Completed in 2016, this penthouse corner unit is in original condition. Others: Freehold, facing north, 1 other room(s) This property is currently vacant and ready to move in. Located in Singapore's district D11 near Newton, Novena in the area Newton (Central region).

#### **INTERIOR FACILITIES**

Air-Conditioning

Balcony

Internet Connection

Jacuzzi

Private Garden

#### **OTHER INTERIOR FEATURES**

Cooker Hob/Hood

Dishwasher

Dryer

Fridge

#### **EXTERIOR FACILITIES**

24 Hours Security

· Covered Car Park

Swimming Pool

Wading Pool

VISIT THIS PROPERTY AT: https://www.sghomes4sale.com/property/SGLD60341319

L3008899K R026655A