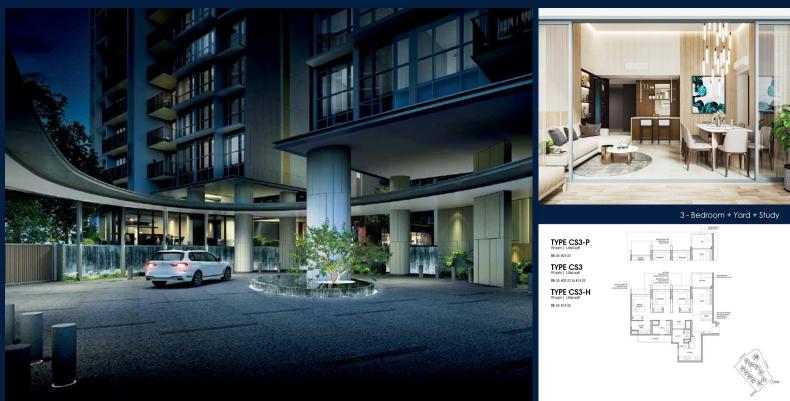

## **NORTH GAIA**

Executive Condo for Sale: Partially furnished, 3 bedroom, 2 bathroom. Completion in 2027, this unit is in original condition. Tenure: Leasehold 99 Located in Singapore's district D27 near Sembawang, Yishun in the area Far North (North region).

# **INTERIOR FACILITIES**

- Air-Conditioning
- Bombshelter

#### **OTHER INTERIOR FEATURES**

- Cooker Hob/Hood
- Oven / Microwave

#### **EXTERIOR FACILITIES**

- 24 Hours Security
- Covered Car Park

- Balcony
- Fiber-Internet
- Intercom
- Water Heater
- Clubhouse
- Function Room

VISIT THIS PROPERTY AT: https://www.sghomes4sale.com/property/SGLD60072709