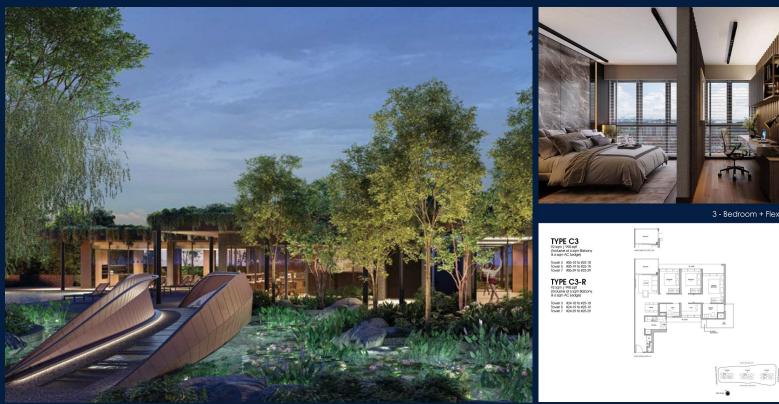

#### LENTOR MODERN

Condominium for Sale: Partially furnished, 3 bedroom, 2 bathroom. Completion in 2028, this end lot unit is in original condition. Tenure: Leasehold 99 Located in Singapore's district D26 near Mandai, Upper Thomson in the area North (North region).

#### **INTERIOR FACILITIES**

- Air-Conditioning
- Balcony

Dryer

Intercom