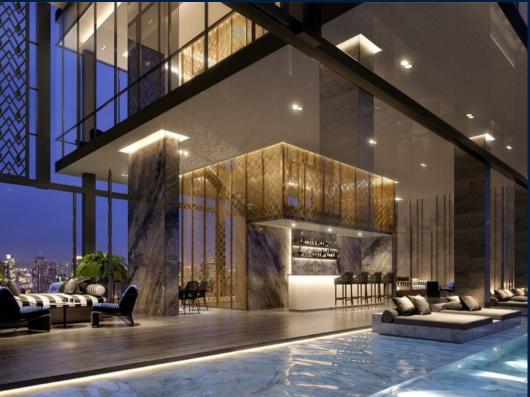

#### THE ADDRESS SIAM-RATCHATHEWI

Partially furnished, 2 bedroom, 1 bathroom Condominium for Sale. Completed in 2022, this unit is in original condition. Others: Freehold Location: Bangkok, Thailand

#### **EXTERIOR FACILITIES**

- 24 Hours Security
- Covered Car Park
- Landscaped Garden
- Lounge

VISIT THIS PROPERTY AT: https://www.sghomes4sale.com/property/SGLD57602592