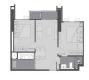

## RESIDENTIAL - CONDOMINIUM 554SQFT (51SQM) / CALL FOR PRICE!

2 - Bedroom

TYPE D

### **RESIDENTIAL - CONDOMINIUM**

486, PHETCHABURI ROAD, KHWAENG THANON PHETCHABURI, KHET RATCHATHEWI, 10400,

■ LISTING ID: SGLD57602592 ■ TENURE: FREEHOLD

■ TITLE: N/A

■ **SIZE BUILT-UP**: 554SQFT (51SQM) ■ **SIZE LAND**: 21.745AC (8.800HA)

■ NO. OF FLOORS: 50 ■ FLOOR/LEVEL: N/A - N/A

■ BED ROOMS: 2
■ BATH ROOMS: 1
■ MAIDS ROOMS: N/A
■ DARKING SPACES: N/A

■ PARKING SPACES: N/A
■ LAYOUT TYPE: OTHER
■ FACING: N/A
■ VIEWING: OTHER

■ SELLING PRICE: CALL FOR PRICE