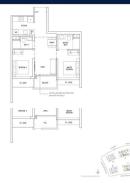

### **RESIDENTIAL - CONDOMINIUM**

7 DAIRY FARM WALK, BUKIT BATOK, BUKIT PANJANG, CHOA CHU KANG, SINGAPORE 679625

■ LISTING ID: SGLD56065382 ■ TENURE: LEASEHOLD 99

■ TITLE: N/A

■ **SIZE BUILT-UP**: 678SQFT (63SQM)
■ **SIZE LAND**: 3.870AC (1.566HA)

**■ NO. OF FLOORS:** 13

■ FLOOR/LEVEL: 13 - HIGH FLOOR

■ BED ROOMS: 2
■ BATH ROOMS: 2
■ MAIDS ROOMS: N/A
■ PARKING SPACES: N/A

■ LAYOUT TYPE: REGULAR

■ FACING: N/A
■ VIEWING: OTHER

■ SELLING PRICE: CALL FOR PRICE

#### THE BOTANY AT DAIRY FARM

Condominium for Sale: Partially furnished, 2 bedroom, 2 bathroom. Completion in 2027, this unit is in original condition. Tenure: Leasehold 99 Located in Singapore's district D23 near Bukit Batok, Bukit Panjang, Choa Chu Kang in the area North West (West region).