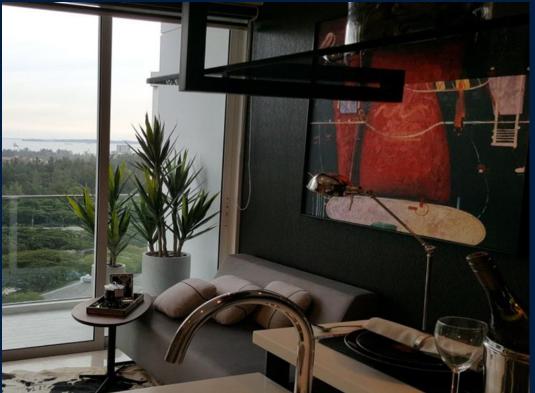

#### THE LINE @ TANJUNG RHU

Condominium for Sale: Partially furnished. 2 bedroom, 2 bathroom. Size: 1,152sqft (107sqm). Completed in 2016, this unit is in original condition. Tenure: Freehold Located in Singapore's district D15 near East Coast, Marine Parade in the area East Coast (Central region).

#### **OTHER INTERIOR FEATURES**

- Cooker Hob/Hood Oven / Microwave
- **EXTERIOR FACILITIES**
- 24 Hours Security
- Covered Car Park

Balcony

- Dryer
- Washing Machine
- Clubhouse
- Function Room

VISIT THIS PROPERTY AT: https://www.sghomes4sale.com/property/SGLD51956284