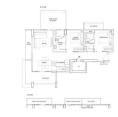

## PARADE, SINGAPORE 436883

LISTING ID: TENURE: TITLE: SIZE BUILT-UP: SIZE LAND: NO. OF FLOORS: FLOOR/LEVEL: BED ROOMS: BATH ROOMS: MAIDS ROOMS: PARKING SPACES: LAYOUT TYPE: FACING: VIEWING: SELLING PRICE: COMPLETION YEAR:

CONDITION:

FURNISHING:

LISTING DATE:

SGLD51956284 FREEHOLD N/A 1,087SQFT (101SQM) 1.251AC (0.506HA) 20 18 - HIGH FLOOR 2 2 N/A N/A REGULAR N/A N/A