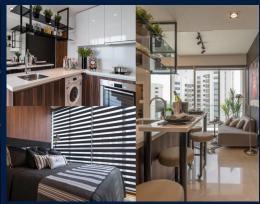

#### THE LINE @ TANJUNG RHU

Condominium for Sale: Partially furnished. 2 bedroom, 2 bathroom. Size: 1,152sqft (107sqm). Completed in 2016, this unit is in original condition. Tenure: Freehold Located in Singapore's district D15 near East Coast, Marine Parade in the area East Coast (Central region).

#### **OTHER INTERIOR FEATURES**

- Cooker Hob/Hood Oven / Microwave
- **EXTERIOR FACILITIES**
- 24 Hours Security
- Covered Car Park

Balcony

- Dryer
- Washing Machine
- Clubhouse
- Function Room

VISIT THIS PROPERTY AT: https://www.sghomes4sale.com/property/SGLD51956284