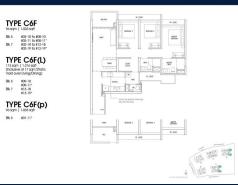

## **RESIDENTIAL - CONDOMINIUM** 1,033SQFT (96SQM) / CALL FOR PRICE!

3 - Bedroom Flexi

#### **RESIDENTIAL - CONDOMINIUM**

5 DAIRY FARM WALK, BUKIT BATOK, BUKIT PANJANG, CHOA CHU KANG, SINGAPORE 679625

SGLD51676446 **LISTING ID:** TENURE: **LEASEHOLD 99** 

TITLE: N/A

SIZE BUILT-UP: 1,033SQFT (96SQM) SIZE LAND: 3.870AC (1.566HA)

■ NO. OF FLOORS:

FLOOR/LEVEL: 3 - LOW FLOOR

**BED ROOMS:** 3+1 **BATH ROOMS:** 3 **MAIDS ROOMS:** N/A ■ PARKING SPACES: N/A **LAYOUT TYPE: END LOT** 

**■ FACING:** N/A **VIEWING: OTHER** 

**■ SELLING PRICE:** 