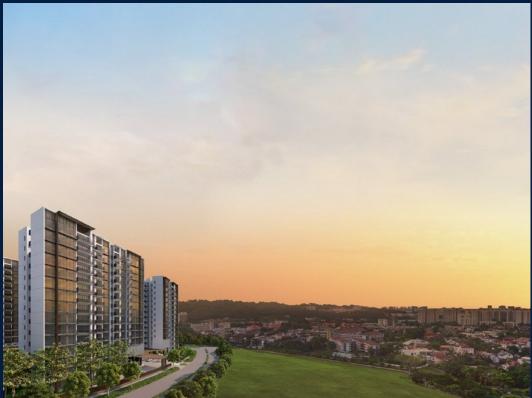

#### **RESIDENTIAL - CONDOMINIUM**

5 DAIRY FARM WALK, BUKIT BATOK, BUKIT PANJANG, CHOA CHU KANG, SINGAPORE 679625

SGLD51676446 **LISTING ID:** TENURE: **LEASEHOLD 99** 

TITLE: N/A

SIZE BUILT-UP: 1,033SQFT (96SQM) SIZE LAND: 3.870AC (1.566HA)

#### THE BOTANY AT DAIRY FARM

Condominium for Sale: Partially furnished, 3 bedroom, 3 bathroom. Completion in 2027, this end lot unit is in original condition. Tenure: Leasehold 99 Located in Singapore's district D23 near Bukit Batok, Bukit Panjang, Choa Chu Kang in the area North West (West region).