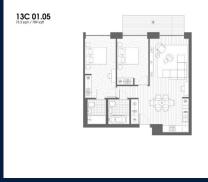

# RESIDENTIAL - APARTMENT 789SQFT (73SQM) / CALL FOR PRICE!

John Cabot House: 2 - Bedroom

#### Legend C Cupbeard W :Wardrobe F: :Pridge Frecor

### **RESIDENTIAL - APARTMENT**

NORTH WOOLWICH ROAD, LONDON, E16 2BG, LONDON, LONDON, UNITED KINGDOM

■ LISTING ID: SGLD50310778 ■ TENURE: LEASEHOLD 999

■ TITLE: N/A

■ SIZE BUILT-UP: 789SQFT (73SQM)
■ SIZE LAND: N/A

■ NO. OF FLOORS: 7
■ FLOOR/LEVEL: N/A - N/A
■ BED ROOMS: 2
■ BATH ROOMS: 2
■ MAIDS ROOMS: N/A
■ PARKING SPACES: N/A

**■ LAYOUT TYPE**: REGULAR

■ FACING: N/A
■ VIEWING: OTHER

■ SELLING PRICE: CALL FOR PRICE