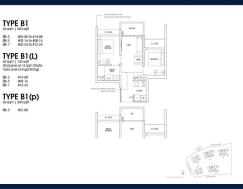

■ NO. OF FLOORS:

FLOOR/LEVEL: 15 - HIGH FLOOR

**BED ROOMS:** 2 **BATH ROOMS: MAIDS ROOMS:** N/A ■ PARKING SPACES: N/A

**REGULAR LAYOUT TYPE:** 

**■ FACING:** N/A **VIEWING: OTHER** 

**■ SELLING PRICE:** 

**■ COMPLETION YEAR:** 

#### THE BOTANY AT DAIRY FARM

Condominium for Sale: Partially furnished, 2 bedroom, 1 bathroom. Completion in 2027, this unit is in original condition. Tenure: Leasehold 99 Located in Singapore's district D23 near Bukit Batok, Bukit Panjang, Choa Chu Kang in the area North West (West region).