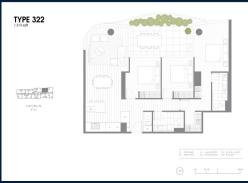

## RESIDENTIAL - CONDOMINIUM 1,313SQFT (122SQM) / CALL FOR PRICE!

Magnolia: 3 - Bedroom

#### **RESIDENTIAL - CONDOMINIUM**

235 SPRINGVALE ROAD, GLEN WAVERLEY, VIC 3150, MELBOURNE, MELBOURNE, AUSTRALIA

■ LISTING ID: SGLD50016468
■ TENURE: FREEHOLD

■ TITLE: N/A

■ SIZE BUILT-UP: 1,313SQFT (122SQM)
■ SIZE LAND: 2.619AC (1.060HA)
■ NO. OF FLOORS: 18

■ FLOOR/LEVEL: N/A - N/A
■ BED ROOMS: 3

■ BATH ROOMS: 2
■ MAIDS ROOMS: N/A
■ PARKING SPACES: N/A

■ LAYOUT TYPE: REGULAR

■ FACING: N/A
■ VIEWING: OTHER

■ SELLING PRICE: CALL FOR PRICE

**■ COMPLETION YEAR:** 202<sup>-7</sup>