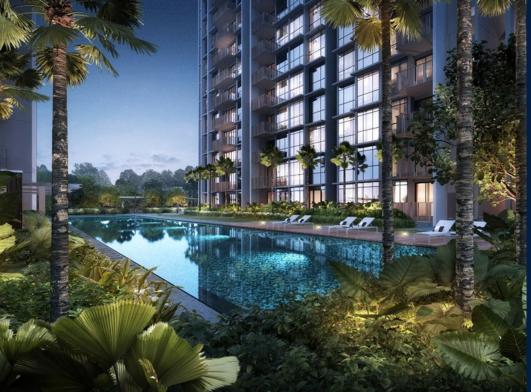

### **RESIDENTIAL - EXECUTIVE CONDO**

39 YISHUN CLOSE, SINGAPORE 769341

■ LISTING ID: SGLD48957418 ■ TENURE: LEASEHOLD 99

■ TITLE: N/A

■ SIZE BUILT-UP: 1,593SQFT (148SQM)
■ SIZE LAND: 5.316AC (2.151HA)

■ NO. OF FLOORS: 14

#### **NORTH GAIA**

Executive Condo for Sale: Partially furnished, 5 bedroom, 4 bathroom. Completion in 2027, this corner unit is in original condition. Tenure: Leasehold 99 Located in Singapore's district D27 near Sembawang, Yishun in the area Far North (North region).

#### **EXTERIOR FACILITIES**

24 Hours Security

Clubhouse

Covered Car Park

• Function Room

VISIT THIS PROPERTY AT: https://www.sghomes4sale.com/property/SGLD48957418