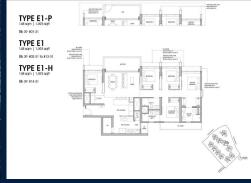

## RESIDENTIAL - EXECUTIVE CONDO 1,593SQFT (148SQM) / CALL FOR PRICE!

5 - Bedroom

■ FLOOR/LEVEL: 1 - LOW FLOOR

■ BED ROOMS: 5+1
■ BATH ROOMS: 4
■ MAIDS ROOMS: N/A
■ PARKING SPACES: N/A
■ LAYOUT TYPE: CORNER

■ FACING: N/A
■ VIEWING: OTHER

■ SELLING PRICE: CALL FOR PRICE

**■ COMPLETION YEAR:** 2027