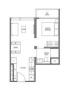

■ NO. OF FLOORS: 30

■ FLOOR/LEVEL: 30 - HIGH FLOOR

■ BED ROOMS: 1
■ BATH ROOMS: 1
■ MAIDS ROOMS: N/A
■ PARKING SPACES: N/A

**■ LAYOUT TYPE**: REGULAR

■ FACING: N/A
■ VIEWING: OTHER

■ SELLING PRICE: CALL FOR PRICE