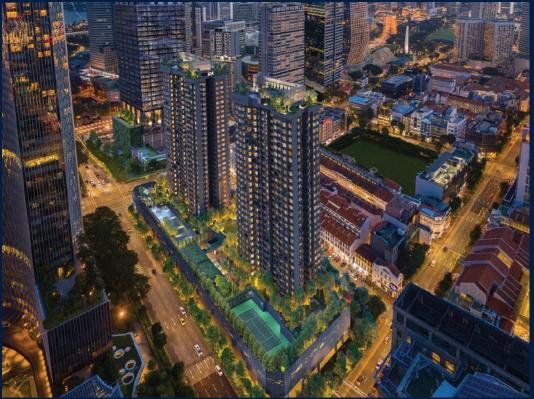

#### MIDTOWN MODERN

Condominium for Sale: Partially furnished, 1 bedroom, 1 bathroom. Completed in 2025, this unit is in original condition. Tenure: Leasehold 99 Located in Singapore's district D07 near Beach Road, Bugis, Rochor in the area Beach Road (Central region).