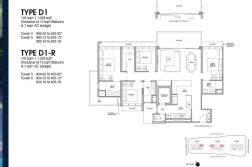

FURNISHING:

LISTING DATE:

SGLD44532341 LEASEHOLD 99 N/A 1,528SQFT (142SQM) 4.270AC (1.728HA) 25 5 - LOW FLOOR 4+1 4 N/A N/A N/A END LOT N/A OTHER CALL FOR PRICE!

#### 2028 ORIGINAL CONDITION PARTIALLY FURNISHED OCT 10, 2023