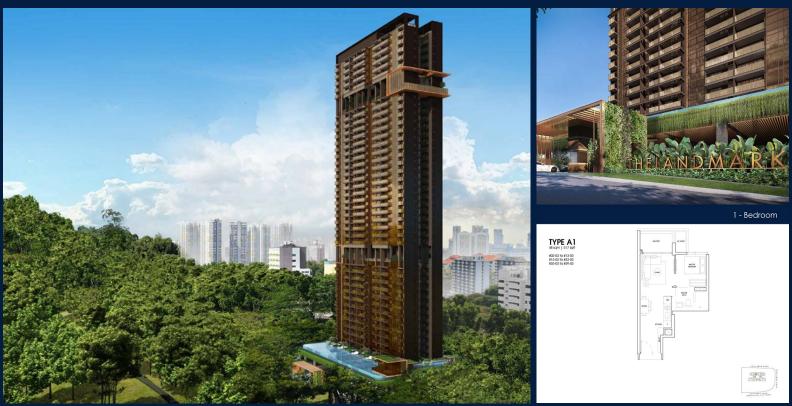

### **RESIDENTIAL - APARTMENT**

FOR SALE

173 CHIN SWEE ROAD, ALEXANDRA, COMMONWEALTH, SINGAPORE 169878

LISTING ID: TENURE: TITLE: SIZE BUILT-UP: SIZE LAND: NO. OF FLOORS: FLOOR/LEVEL: BED ROOMS: BATH ROOMS: MAIDS ROOMS: PARKING SPACES: LAYOUT TYPE: FACING: VIEWING: SELLING PRICE: COMPLETION YEAR:

CONDITION:

FURNISHING:

LISTING DATE:

SGLD44400384 LEASEHOLD 99 N/A 517SQFT (48SQM) 1.656AC (0.670HA) 39 39 - HIGH FLOOR 1 1 N/A N/A REGULAR N/A OTHER CALL FOR PRICEI 2025

**ORIGINAL CONDITION** 

AUG 29, 2023

### THE LANDMARK

Apartment for Sale: Partially furnished, 1 bedroom, 1 bathroom. Completed in 2025, this unit is in original condition. Tenure: Leasehold 99 Located in Singapore's district D03 near Alexandra, Commonwealth in the area Central South (Central region).