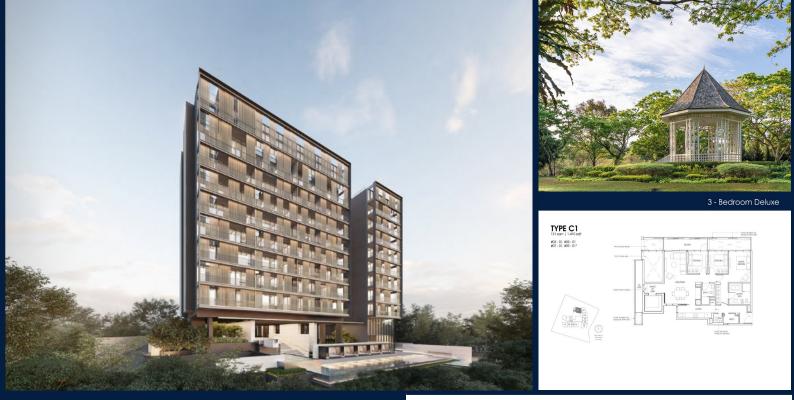

#### **RESIDENTIAL - CONDOMINIUM**

**19, NASSIM HILL, TANGLIN, HOLLAND, SINGAPORE** 258482

LISTING ID: TENURE: TITLE: SIZE BUILT-UP: SIZE LAND: NO. OF FLOORS: FLOOR/LEVEL: BED ROOMS: BATH ROOMS: MAIDS ROOMS: PARKING SPACES: LAYOUT TYPE: FACING: VIEWING: SELLING PRICE: COMPLETION YEAR: CONDITION: FURNISHING:

LISTING DATE:

SGLD44339074 **LEASEHOLD 99** N/A 1,410SQFT (131SQM) 1.429AC (0.578HA) 10 N/A - N/A 3 2 N/A N/A CORNER N/A OTHER

#### **19 NASSIM**

Spacious 1,410sqft (131sqm), unfurnished, 3 bedroom, 2 bathroom Condominium for Sale. Completion in 2024, this corner unit is in original condition. Others: Leasehold 99 This property is currently vacant and ready to move in. Located in Singapore's district D10 near Tanglin, Holland in the area Tanglin (Central region).