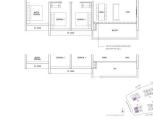

## FOR SALE **RESIDENTIAL - CONDOMINIUM** 1,292SQFT (120SQM) / CALL FOR PRICE!

**+65 8186 8917** 

TYPE D2 Bk 9 #02-26 to #13-26 #02-27 to #13-27\* Bk 11 #02-30 to #13-30 TYPE D2(L) Bk 9 #14-25 #14-27" Bk 11 #14-30 TYPE D2(p) Bk 9 #01-25 #01-27\* Bk 11 #01-30

## 9 & 11 DAIRY FARM WALK, BUKIT BATOK, BUKIT PANJANG, CHOA CHU KANG, SINGAPORE 679625

LISTING ID: TENURE: TITLE: SIZE BUILT-UP: SIZE LAND: NO. OF FLOORS: FLOOR/LEVEL: BED ROOMS: BATH ROOMS: MAIDS ROOMS: PARKING SPACES: LAYOUT TYPE: FACING: VIEWING: SELLING PRICE: COMPLETION YEAR:

CONDITION:

FURNISHING:

LISTING DATE:

SGLD44300625 **LEASEHOLD 99** N/A 1.292SQFT (120SQM) 3.870AC (1.566HA) 14 1 - LOW FLOOR Δ 3 N/A N/A REGULAR N/A OTHER