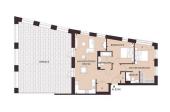

# RESIDENTIAL - APARTMENT 677SQFT (63SQM) / CALL FOR PRICE!

The Colmore: 2 - Bedroom

## **RESIDENTIAL - APARTMENT**

SHADWELL STREET, B4 6LJ, BIRMINGHAM, BIRMINGHAM, UNITED KINGDOM

■ LISTING ID: SGLD43586432 ■ TENURE: LEASEHOLD

■ TITLE: N/A

■ SIZE BUILT-UP: 677SQFT (63SQM)

■ SIZE LAND: N/A
■ NO. OF FLOORS: 7

### **SNOW HILL WHARF**

Apartment for Sale: Partially furnished, 2 bedroom, 2 bathroom. Completed in 2022, this unit is in original condition. Tenure: Leasehold