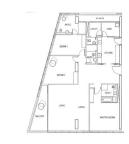

# **RESIDENTIAL - CONDOMINIUM** 2,120SQFT (197SQM) / CALL FOR PRICE!

**+65 8186 8917** 

TYPE C5

3 - Bedroom

CONDITION:

FURNISHING:

LISTING DATE:

SGLD42169394 **LEASEHOLD 99** N/A 2,120SQFT (197SQM) 20.757AC (8.400HA) N/A N/A - HIGH FLOOR 3+13 N/A N/A REGULAR N/A OTHER

2011 ORIGINAL CONDITION PARTIALLY FURNISHED MAY 12, 2023

#### **REFLECTIONS AT KEPPEL BAY**

Spacious 2,120sqft (197sqm), partially furnished, 3 bedroom, 3 bathroom Condominium for Sale. Completed in 2011, this high floor unit is in original condition. Others: Leasehold 99, 1 other room(s) This property is currently vacant and ready to move in. Located in Singapore's district D04 near Harbourfront, Telok Blangah in the area Keppel (Central region).