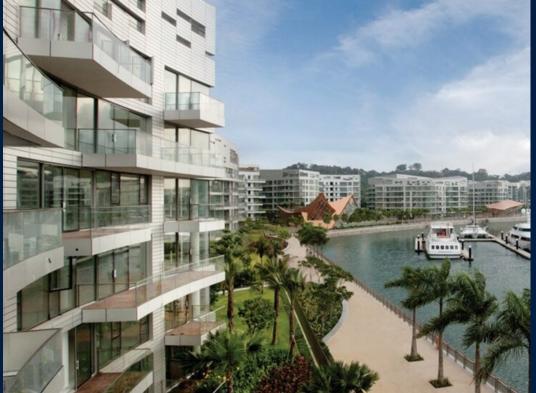

#### **REFLECTIONS AT KEPPEL BAY, 1, KEPPEL BAY** VIEW, HARBOURFRONT, TELOK BLANGAH,

LISTING ID: TENURE: TITLE: SIZE BUILT-UP: SIZE LAND: NO. OF FLOORS: FLOOR/LEVEL: BED ROOMS: BATH ROOMS: MAIDS ROOMS: PARKING SPACES: LAYOUT TYPE: FACING: VIEWING: SELLING PRICE: COMPLETION YEAR:

CONDITION:

FURNISHING:

LISTING DATE:

SGLD42169394 **LEASEHOLD 99** N/A 2,120SQFT (197SQM) 20.757AC (8.400HA) N/A N/A - HIGH FLOOR 3+13 N/A N/A REGULAR N/A OTHER

2011 ORIGINAL CONDITION PARTIALLY FURNISHED MAY 12, 2023

#### **REFLECTIONS AT KEPPEL BAY**

Spacious 2,120sqft (197sqm), partially furnished, 3 bedroom, 3 bathroom Condominium for Sale. Completed in 2011, this high floor unit is in original condition. Others: Leasehold 99, 1 other room(s) This property is currently vacant and ready to move in. Located in Singapore's district D04 near Harbourfront, Telok Blangah in the area Keppel (Central region).