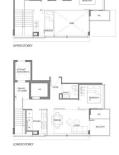

#### **RESIDENTIAL - CONDOMINIUM**

**EVELYN RD, 3, 3 EVELYN RD, NEWTON, NOVENA,** 

**SINGAPORE 309727** 

**LISTING ID:** SGLD41842067 TENURE: **FREEHOLD** ■ TITLE: N/A

■ SIZE BUILT-UP: 1,270SQFT (118SQM) SIZE LAND: 9,873SQFT (917SQM)

■ NO. OF FLOORS: 16

FLOOR/LEVEL: 14 - HIGH FLOOR

**BED ROOMS:** 3 **BATH ROOMS:** 2 **MAIDS ROOMS:** N/A ■ PARKING SPACES: N/A

**REGULAR LAYOUT TYPE:** 

**■ FACING:** N/A **VIEWING: OTHER** 

**■ SELLING PRICE:** 