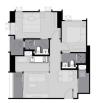

# RESIDENTIAL - CONDOMINIUM 646SQFT (60SQM) / CALL FOR PRICE!

+65 8186 8917

TYPE F

2 - Bedroom

FURNISHING:

LISTING DATE:

SGLD41175307 FREEHOLD N/A 646SQFT (60SQM) 7.512AC (3.040HA) 44 N/A - MIDDLE FLOOR 2 2 N/A N/A OTHER N/A N/A CALL FOR PRICE!

2021 ORIGINAL CONDITION PARTIALLY FURNISHED FEB 28, 2022