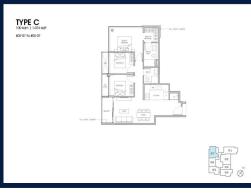

### **RESIDENTIAL - CONDOMINIUM**

99, STILL ROAD, EAST COAST, MARINE PARADE,

**SINGAPORE 423989** 

■ LISTING ID: SGLD40094068 ■ TENURE: FREEHOLD

■ TITLE: N/A

■ **SIZE BUILT-UP**: 1,076SQFT (100SQM)
■ **SIZE LAND**: 23,541SQFT (2,187SQM)

■ NO. OF FLOORS:

■ FLOOR/LEVEL: 2 - LOW FLOOR

■ BED ROOMS: 3
■ BATH ROOMS: 2
■ MAIDS ROOMS: N/A
■ PARKING SPACES: N/A
■ LAYOUT TYPE: CORNER

■ FACING: N/A
■ VIEWING: OTHER

■ SELLING PRICE: CALL FOR PRICE

**■ COMPLETION YEAR:** 2025